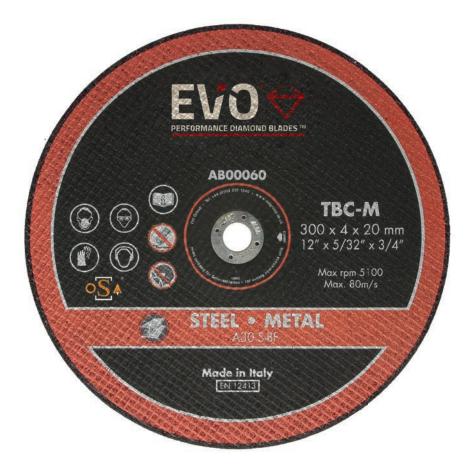

# TBC-M METAL CUTTING ABRASIVE BLADE

# AB00020, AB00030, AB00050, AB00060, AB00090

## TBC-M METAL CUTTING ABRASIVE BLADE

The EVO Diamond TBC-M is a metal cutting abrasive blade, which cuts all types of metal. The EVO Diamond TBC-M blade offers an impressive life span, superior high performance, and is extremely safe to use.

### **Available Sizes**

**115x22** - AB00020

**125x22** - AB00030

230x22 - AB00050

300x20 - AB00060

350x20 - AB00090