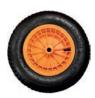

es, construction, rail and civils industries. The strong steel frame design further enables the Barrow to be effectively used with all concrete and asphalt applications.

### **PRODUCT FEATURES**

- Extreme heavy duty barrow
- Reinforced HDPE tray holds up to 400KG!
- Strong steel frame design long frame for maximum lift and balance
- Large 100L capacity for tough commercial jobs
- Complete with Pneumatic tyre
- Suitable for all concrete and asphalt applications
- \*Subject to wear & tear

- Quieter to load due to HDPE tray ideal for use in urban neighbourhoods
- Can out-last conventional wheelbarrows up to 5 times\*

















SCAN QR CODE TO WATCH VIDEO!

#### **OPTIONS**



RHINO BARROW C/W PNEUMATIC TYRE HT04040



RHINO BARROW C/W PUNCTURE PROOF TYRE HT04041

#### SPARE WHEELS



PNEUMATIC TYRE HT04042



PUNCTURE PROOF TYRE HT04043