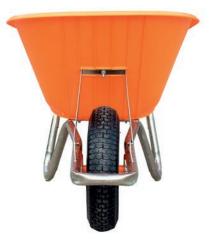

### **PRODUCT FEATURES**

- Extreme heavy duty barrow
- Reinforced HDPE tray holds up to 400KG!
- Strong steel frame design long frame for maximum lift and balance
- Large 100L capacity for tough commercial jobs
- Complete with Pneumatic tyre
- Suitable for all concrete and asphalt applications
- \*Subject to wear & tear

#### **OPTIONS**

RHINO BARROW C/W PNEUMATIC TYRE HT04040

RHINO BARROW C/W PUNCTURE PROOF TYRE HT04041

#### SPARE WHEELS

PNEUMATIC TYRE HT04042

PUNCTURE PROOF TYRE HT04043