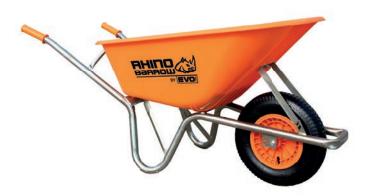

## **Rhino Barrow Pneumatic Tyre**

Product Codes: HT04040

Pack Quantity: 1

The Rhino Barrow is an extreme heavy duty wheelbarrow, which can hold up to 400KG and can outlast conventional wheelbarrows by up to 5 times!\*

With a huge 100LTR capacity, the Rhino Barrow is ideal for highways, utilities, construction, rail and civils industries. The strong steel frame design further enables the Barrow to be effectively used with all concrete and asphalt applications.

### **PRODUCT FEATURES**

- Extreme heavy duty barrow
- Reinforced HDPE tray holds up to 400KG!
- Strong steel frame design long frame for maximum lift and balance
- Large 100L capacity for tough commercial jobs
- Complete with Pneumatic tyre
- Suitable for all concrete and asphalt applications
- \*Subject to wear & tear