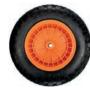

civils industries. The strong steel frame design further enables the Barrow to be effectively used with all concrete and asphalt applications.

### **PRODUCT FEATURES**

- Extreme heavy duty barrow
- Reinforced HDPE tray holds up to 400KG!
- Strong steel frame design long frame for maximum lift and balance
- Large 100L capacity for tough commercial jobs
- Complete with Pneumatic tyre
- Suitable for all concrete and asphalt applications
- \*Subject to wear & tear

- Quieter to load due to HDPE tray ideal for use in urban neighbourhoods
- Can out-last conventional wheelbarrows up to 5 times\*

















SCAN QR CODE TO WATCH VIDEO!

#### **OPTIONS**



RHINO BARROW C/W PNEUMATIC TYRE HT04040



RHINO BARROW C/W PUNCTURE PROOF TYRE HT04041

#### SPARE WHEELS



PNEUMATIC TYRE HT04042



PUNCTURE PROOF TYRE HT04043