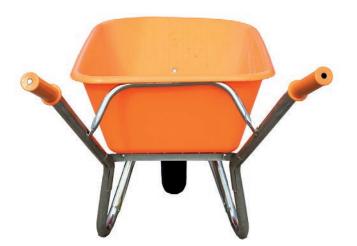

### **PRODUCT FEATURES**

- Extreme heavy duty barrow
- Reinforced HDPE tray holds up to 400KG!
- Strong steel frame design long frame for maximum lift and balance
- Large 100L capacity for tough commercial jobs
- Complete with Pneumatic tyre
- Suitable for all concrete and asphalt applications
- \*Subject to wear & tear

- Quieter to load due to HDPE tray ideal for use in urban neighbourhoods
- Can out-last conventional wheelbarrows up to 5 times\*

SCAN QR CODE TO WATCH VIDEO!