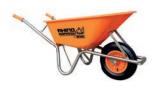

## **Rhino Barrow Pneumatic Tyre**

Product Codes: HT04040

Pack Quantity: 1

The Rhino Barrow is an extreme heavy duty wheelbarrow, which can hold up to 400KG and can outlast conventional wheelbarrows by up to 5 times!\*

With a huge 100LTR capacity, the Rhino Barrow is ideal for highways, utilities, construction, rail and civils industries. The strong steel frame design further enables the Barrow to be effectively used with all concrete and asphalt applications.

### **PRODUCT FEATURES**

- Extreme heavy duty barrow
- Reinforced HDPE tray holds up to 400KG!
- Strong steel frame design long frame for maximum lift and balance
- Large 100L capacity for tough commercial jobs
- Complete with Pneumatic tyre
- Suitable for all concrete and asphalt applications
- \*Subject to wear & tear