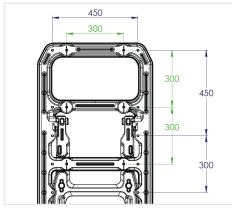

## Features:

- Takes 300 mm and 450 mm centre sign faces.
- Revolutionary Nylon Quick-Lock fasteners.
- Lighter than steel = less weight in vehicle.
- Non-Metallic with no scrap value.
- Non-Conductive.
- 100% recyclable.
- Stackable 80 to a pallet.
- Can be branded with customer logo.\*
- Can be manufactured in corporate colours.\*
- 25mm Secure Webbing prevents leg over splay.

## Standards:

- Conforms to requirements of BS 8442:2015
- Chapter 8 The Traffic Signs Manual
- The Red Book 2013
- Traffic Signs Regulations & General Directions

Height:

**Installation Height:** 

Width:

Depth:

Weight:

1505 mm

1400 mm

605 mm

65 mm

5 kg

\*Min. Order Quantity Applies
\*All weights are approximate

bsi.