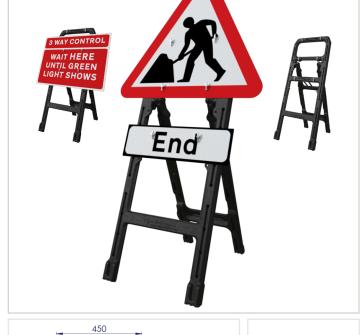

## Q-Frame

## **Description:**

An industry first from Melba Swintex, an all plastic Quick Fit Frame. Implementing the revolutionary Quick-Lock fasteners that are fitted as standard. These remain securely in place allowing a quick and easy sign face installation. The frame takes 300mm and 450mm centre sign plates. Black as standard with Corporate Branding and various all-through colour options available\*.

## Features:

- Takes 300 mm and 450 mm centre sign faces.
- Revolutionary Nylon Quick-Lock fasteners.
- Lighter than steel = less weight in vehicle.
- Non-Metallic with no scrap value.
- Non-Conductive.
- 100% recyclable.
- Stackable 80 to a pallet.
- Can be branded with customer logo.\*
- Can be manufactured in corporate colours.\*
- 25mm Secure Webbing prevents leg over splay.