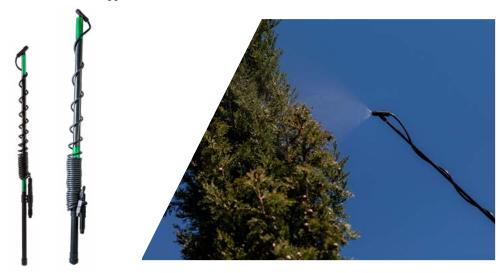

## 3.2 M - 10.5 FEET / 5.4 M - 17.7 FEET **TELESCOPIC LANCES**

The **5.4 metre - 17.7 feet and 3.2 metre - 10.5 feet long extendable lances** are designed to carry out spraying work at height, allowing effortless cleaning in areas that are difficult to access, such as cleaning building facades, roofs, office windows, cleaning large vehicles, removing hornets' nests, treating palm trees, caterpillars, removing moss from roofs, etc.

These lances have been designed with fibreglass for greater lightness, control and precision in the application of the product. They can be attached to backpack sprayers and pressure sprayers thanks to the spraying adapter included. Moreover, its folding by sections makes it easy and comfortable to transport.