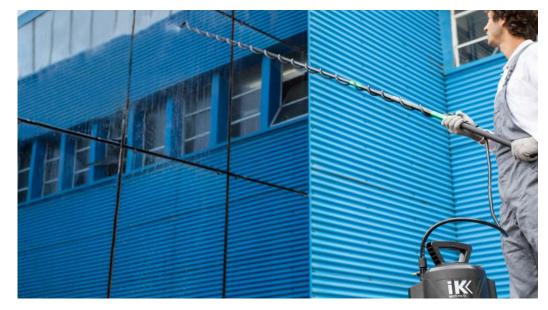

## 3.2 M - 10.5 FEET / 5.4 M - 17.7 FEET **TELESCOPIC LANCES**

The **5.4 metre - 17.7 feet and 3.2 metre - 10.5 feet long extendable lances** are designed to carry out spraying work at height, allowing effortless cleaning in areas that are difficult to access, such as cleaning building facades, roofs, office windows, cleaning large vehicles, removing hornets' nests, treating palm trees, caterpillars, removing moss from roofs, etc.

These lances have been designed with fibreglass for greater lightness, control and precision in the application of the product. They can be attached to backpack sprayers and pressure sprayers thanks to the spraying adapter included. Moreover, its folding by sections makes it easy and comfortable to transport.