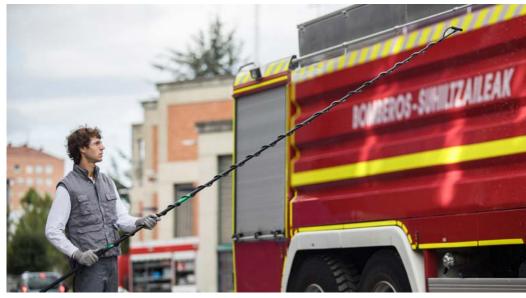

## 3.2 M - 10.5 FEET / 5.4 M - 17.7 FEET **TELESCOPIC LANCES**

The **5.4 metre - 17.7 feet and 3.2 metre - 10.5 feet long extendable lances** are designed to carry out spraying work at height, allowing effortless cleaning in areas that are difficult to access, such as cleaning building facades, roofs, office windows, cleaning large vehicles, removing hornets' nests, treating palm trees, caterpillars, removing moss from roofs, etc.

These lances have been designed with fibreglass for greater lightness, control and precision in the application of the product. They can be attached to backpack sprayers and pressure sprayers thanks to the spraying adapter included. Moreover, its folding by sections makes it easy and comfortable to transport.