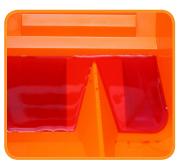

#### **Measuring chambers**

Disinfectant poured direct from container, ensures correct dilution, minimises waste

> 1% chamber

2% chamber

#### **Final Concentrations**

0.5%, 1%, 2%, 2.5%, 3% and 4% by filling to Level B (11.25 Litres)