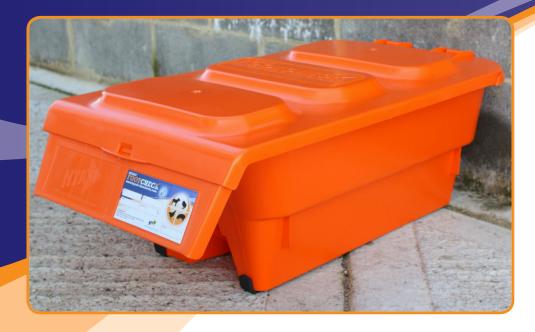

### A REAL STEP FORWARD IN BIOSECURITY

## HYSOLV FOOTCHECK THE PROFESSIONALS CHOICE









Easy-to-use wall chart

- Simple, Economical and Easy-To-Use
- Accurate and correct concentration every time
- Audit tracking for recording and responsible use











### A REAL STEP FORWARD IN BIOSECURITY

# FOOTCHECK www.hysolv-footcheck.com



#### **Measuring chambers**

Disinfectant poured direct from container, ensures correct dilution, minimises waste

> 1% chamber

2% chamber

#### **Durable HDPE**

Manufactured in durable HDPE, with UV protective additive, designed to be robust and easily cleaned

#### Foot rub bars

For improved user safety and foot sole cleansing

#### **Final Concentrations**

0.5%, 1%, 2%, 2.5%, 3% and 4% by filling to Level B (11.25 Litres)





#### **Audit stickers**

Panel for peelable audit stickers for simple recording of contents and frequency o