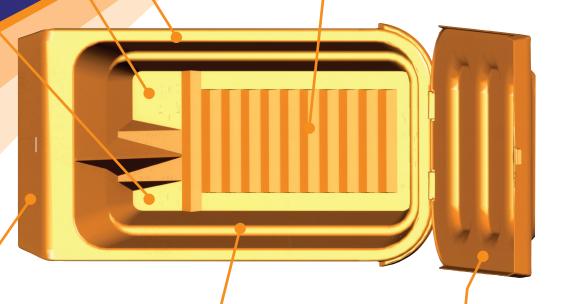

#### **Measuring chambers**

Disinfectant poured direct from container, ensures correct dilution, minimises waste

> 1% chamber

2% chamber

#### **Durable HDPE**

Manufactured in durable HDPE, with UV protective additive, designed to be robust and easily cleaned

#### Foot rub bars

For improved user safety and foot sole cleansing

#### **Final Concentrations**

0.5%, 1%, 2%, 2.5%, 3% and 4% by filling to Level B (11.25 Litres)

#### **Audit stickers**

Panel for peelable audit stickers for simple recording of contents and frequency of changes

## Calibrated fill level (15 litre)

Ensures precise dilution avoiding excessive use of expensive concentrate

#### Removable hinged lid

To prevent contamination, evaporation or dilution by rain

For further details please contact:

Email: enquiries@hysolv-footcheck.com

info@hysolvuk.co.uk

Website: www.hysolv-footcheck.com